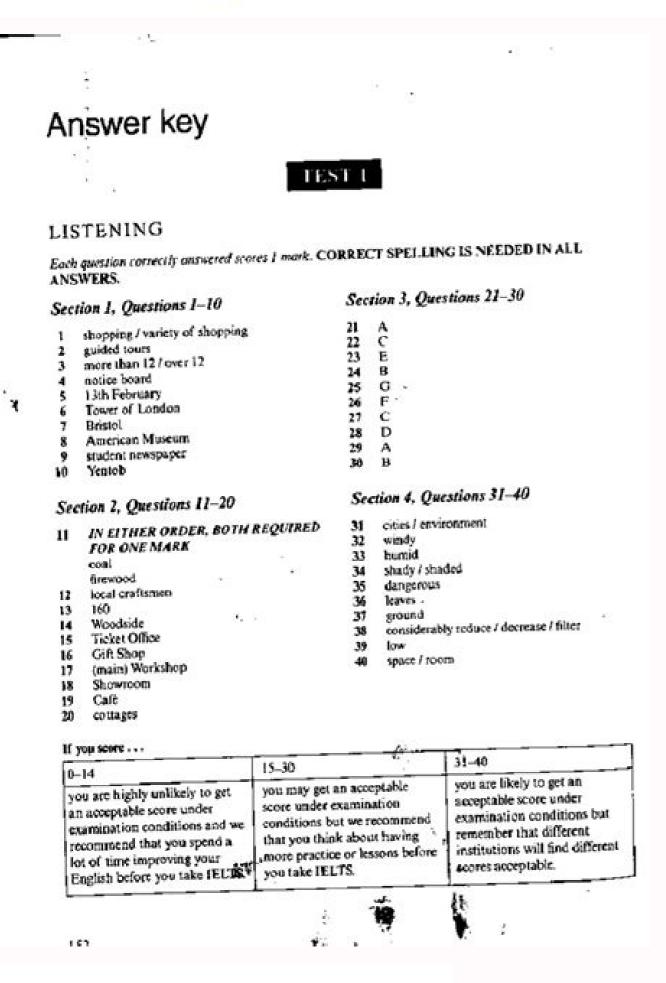

guessed 2.7m. Tyger guessed 2.1m.  In the end, the frog jumped 245cm. Whose guess was closest? |            |
| 16)                    | Convert 7 ¾ into a decimal.                                                                                                                                                                |            |
| 17)                    | The perimeter of a regular hexagon is 42cm. What is the length of each side?                                                                                                               |            |
| 18)                    | The time in New York is 16:45 (EDT). What is the time in Brisbane (AEST) which is 14 hours ahead?                                                                                          |            |





Page 1 of 12

UNIT 1, LESSON 1 A. Possible answers 1a. Swimming is an excellent physical activity. 1b. My children enjoy swimming. 2a. Jessica considered driving to Chicago but decided to fly. 2b. I am not used to driving on busy streets. 3a. My parents always emphasized the importance of studying. 3b. His plan is studying abroad in Italy during his junior year. 4a. To permit underage smoking is a big mistake. 4b. The city decided to permit building new apartments for the community. 5a. I tried to see the stage from the back row, but it was too far. 5b. Julia's wish is to see the Grand Canyon in person. B. Possible answers 1. Peter is too hardworking to take a day off. 2. Jane is too easygoing to stress about the problem. 3. Tommy is too young to watch this movie. 4. This appointment is