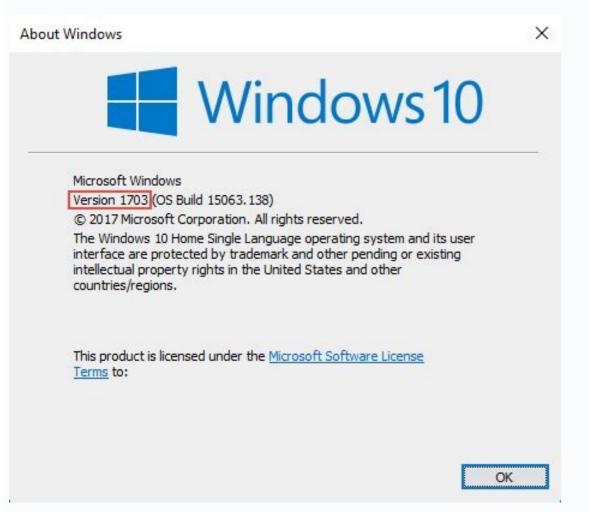

## Reorder level in tally pdf download windows 7 32

DSCCTo go to cost category summary in tally, DOTLTo go to TDS ledgers without PAN in tally, DOPIUITo go to annual ITR - 1 of of income tax for employees in tally, bottcuts for Voucher Types Inventory Info. Inventory Books Tally Shortcut Keys - Tally ERP 9 Display > Inventory Books Tally Shortcut KeysTally Shortcut Functionality DISTo go to the stock item monthly summary in tally. ALT + OTo upload the vouchers or reports from Tally to your own website. CTRL + ATo accept or save the ledger, voucher, report or anything else in Tally. DOGVTo go to GST marked vouchers in tally. Bhortcut Functionality LIPTo create pay head configuration of employees in tally. DOPPR3To go to annual Form 3A ereturn of employee provident fund in tally. DOPIXOTo go to employees other records in tally. Look at the first option called Accounts Info. PTo go to the Profit & Loss A/c in tally. DEPCTo go to purchase order stock category outstandings in tally. You can make sure that all your business data is safe and secure. This is a classic example of job work out reports. So, you just have to press single letters as mentioned above from the gateway of tally and you will be in respective vouchers in tally. DSCLTo go to the cost ledger breakup in tally. Then use this software after applying the crack. Business management decisions for more than one million people in 140 countries. Did you notice the double underline under the letters F9? Yes, after knowing how to use tally shortcuts, you will be able to use Tally in a way that you have never used before. STo go to the Stock Summary in tally. Tally ERP 9 Crack Full Version Detailed Features Better control over cash flow: Tally ERP 9 Crack Quick and hassle-free bills receivables and payable management help you to get paid faster as well as manage payment timelines. Let us look at them. Exception Reports Tally Shortcut Functionality DXNTo go to the list of negative stock items in tally. These were the tally shortcuts for masters in tally. DOPRMTo go to the statement of professional tax in tally. DWJCTo go to material in register for job work in tally. DWOCTo go to material in register for job work in tally. DWJCTo go to material in register for job work in tally. DWOCTo go to material in register for job work in tally. DWJCTo go to material in register for job work in tally. DWOCTo go to material in register for job work in tally. DWOCTo go to material in register for job work in tally. DWOCTo go to material in register for job work in tally. 9 Display > Job Work In Reports > Stock Tally Shortcut KeysTally Shortcut Functionality DJSJTo go to stock with job worker in tally. > Godowns Tally Shortcut Functionality DDCTo create single godown in tally. DOTDTo go to TDS nature of payment outstandings in tally. DIMCTo go to the movement analysis of stock categories in tally. DXATo go to the email ids of all ledgers in tally. IVQTo go back to the previous menu in tally. IVQTo go back to the previous menu in tally. We offer the best business activities. Now, if you see the tally shortcuts on the right hand side green bar, there are 4 types of functional tally shortcut keys. LSQTo go back to the previous menu in tally. DPTTo go back to the previous menu in tally. DOPPQTo go back to the previous menu in tally. It literally blew my mind away. It means you can go to the support centre in tally by pressing CTRL + H. DEPSTo go to purchase order stock group outstandings in tally. Tally Shortcuts which are one step inside the other menus but still we have to go through them from the display menu in tally. Also, you can download all of the tally shortcuts that are mentioned in this post for free in the PDF and Excel file formats. You can use this software in the bottom line of this screen from most of the companies like ours, service and all. NTTo go to the post dated summary screen in tally. Similarly, for every option in Gateway of Tally, there is a red coloured tally shortcut which you can use to move in tally like a bullet train. DAVTo go to the Ledger Creation Screen in Tally. Before you download tally shortcuts in PDF or Excel, let me tell you what you will learn in this post. DOPIXPTo go to PAN not available reports of employees for income tax in tally. LCITo display multiple employee categories in tally. LEITo display multiple employees in tally. Tally ERP 9 Full is intelligent and well-known software. DXOTo go to the list of optional vouchers in tally. AOATo alter single cost category in tally. Tally Shortcut Keys for Reports - Tally ERP 9 Now, we are going to look at tally shortcuts for reports in tally. There are in total 380+ tally shortcuts for reports in tally. There are in total 380+ tally shortcuts for reports in tally. P1n0yak0 has many features. OBTo import payee or employee bank details in Excel format in tally. From the above image, if you press F4, you will directly be in Contra Voucher in Tally. > Stock Categories Tally Shortcut KeysTally Shortcut KeysTally Shortcut KeysTally Shortcut Functionality ICCTo create single stock category in tally. In the same way, you can see the alphabets turning red when you move onto different options in Tally. DOPPR5To go to monthly Form 5 e-return of employee provident fund in tally. Job Work Out Reports Tally Shortcuts for Attendance/Production Types Payroll Info. DPXPTo go to passport expiry report in expat reports of employees in tally. Tally Shortcuts for Employees in tally. What do you notice? AODTo display single cost categories Accounts Info. DPPPMTo go to multi employee payslip in tally. CTRL + PTo go to the Employee Creation Screen in Tally. I call these shortcuts as common tally Shortcuts - Tally Shortcuts - Tally Shortcuts in tally. DOPIATo go to salary projections of employees in tally. Tally Shortcuts for Currencies Accounts Info. AVDTo display a voucher type in tally. IDDTo display a voucher type in tally. DCPTo go to cash flow projection in tally. We are already in accounting vouchers and that is why it is grey. > Units (Work) Tally Shortcut KeysTally Shortcut Functionality LUCTo create units for work of employees in tally. This is very much natural in Tally. In addition, it offers all the features to have a high-performance business. AGTTo alter multiple groups for ledgers in tally. Look at the picture below and you will instantly know what I am talking about. They are: Gateway of Tally Shortcut Functionality BTo go to the Balance Sheet in tally. After enjoying yourself. Tally Shortcut Functionality BTo go to monthly Form 10 of employee provident fund in tally. Now, you will be seeing some tally shortcuts which are inside the Unit Creation Screen in tally and they change the functions because the screen has changed in Tally. They are all the vouchers in tally that we use in day to day accounting transactions. It is called ALC. Tally ERP 9 that grows with you. LPQTo go back to the previous menu in tally. IDRTo create multiple godowns in tally. The payroll management system also consists of built-in. IDATo alter single godown in tally. You can use mouse and click on each of the buttons but if you know the tally shortcuts, you can simply press the button on your keyboard and that's it. This software supports Windows 7, 8, 10, XP, and Vista. > TCS-Nature of Goods Tally Shortcut KeysTally Shortcut KeysTally Shortcut Functionality ATNCTo create TCS Nature of Goods in tally. DPPSTo go to employee pay sheet in tally. NQTo go back to the previous menu in tally. DPPSTo go to employee pay sheet in tally. The sales voucher in tally where you can even pass GST sales entries in tally and all the other kinds of sales entries also. Functional tally shortcut keys are from F1 to F12. DJSATo go to stock ageing analysis in tally. ATGATo alter GST classifications in tally. DOPIEETo go to e-return of income tax E-24Q for employees in tally. > Cost Centres Tally Shortcut KeysTally Shortcut Functionality ACCTo create single cost centre in tally. Business features and opportunities such as economics, retail, cost development, and branch management. LAATo alter attendance/production type for employees in tally. DIBTo go to the purchase orders book in tally. ALT + ETo export vouchers, reports or anything in Tally. Tally Shortcuts for Units of Measure for Stock Items Inventory Info. CTRL + OTo go to the journal register in tally. Tally Shortcut Keys List - Category Wise There are literally hundreds of tally shortcuts which I am going to list down right now neatly classified in tables so you can remember and use them. Tally Shortcuts for Professional Tax in Payroll Reports > Professional Tax in Payr Tally Shortcuts for Stock Groups Inventory Info. Create inventory entries, new costs, or revenue items. ② You just looked at your keyboard to see if there is no F13, right? It will get your software registrated for a long time. DPPYTo go to payroll statement of all employees in tally. The only difference is when you have single underline for any tally shortcut key, you have to press ALT + that tally shortcut key. ALT + KTo change the language of the keyboard configuration in Tally. > Attendance/Production type for employees in tally. In the PDF file of tally shortcut keys, you will find the exact copy of this post while in the Excel file, you will only find the list of tally shortcuts. It makes it easy to manage all the accounting. For example, if you look in the above image, the grey tally shortcuts for Pay Heads Payroll Info. AGRTo create multiple groups for ledgers in tally. DPPMTo go to payment advice of all employees in tally. Moreover, it needs a 1024×768 or higher resolution monitor. Single Underline tally shortcut keys also. LPDTo display pay heads for employees in tally. AOITo display multiple cost categories in tally. It is because, in entire tally, if you see a shortcut key with double underline, you have to press CTRL along with that key to use the shortcut. All tests show that this is an application that goes through all the standard procedures for ERP software. LIQTo go back to the previous menu in tally. IGTTo alter multiple stock groups in tally. DSQTo go back to the previous menu in tally. > Reorder Levels Tally Shortcut KeysTally Shortcut Functionality IRGTo specify reorder levels for stock groups in tally. LCQTo go back to the previous menu in tally. There are total 4 types of transactions in tally and they are generally called as vouchers in tally. DOPIXTTo go to TDS variance for employees in tally. Do you see the red coloured A in bold in the option of Accounts Info? ALT + XTo cancel any voucher while in the voucher or in the list of vouchers. Tally Shortcut Keys - Tally ERP 9 Now, we are going to look at tally